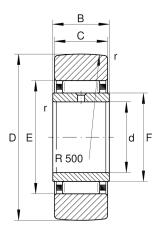

## **Main Dimensions & Performance Data**

| d                 | 20 mm       | Bore diameter                         |
|-------------------|-------------|---------------------------------------|
| D                 | 47 mm       | Outside diameter                      |
| С                 | 15.8 mm     | Width, outer ring                     |
| Crw               | 16,100 N    | Basic dynamic load rating, radial     |
| C <sub>Or w</sub> | 22,000 N    | Basic static load rating, radial      |
| C <sub>ur w</sub> | 3,100 N     | Fatigue load limit, radial            |
| n <sub>DG</sub>   | 2,400 1/min | Speed on permanent grease lubrication |
| ≈m                | 0.158 kg    | Weight                                |

## **Dimensions**

| В                | 16 mm  | Width, inner ring                    |
|------------------|--------|--------------------------------------|
| E                | 32 mm  | Raceway diameter outer ring          |
| r <sub>min</sub> | 0.3 mm | Minimum chamfer dimension            |
| F                | 25 mm  | Raceway diameter inner ring          |
| R                | 500 mm | Radius of outer ring outside profile |