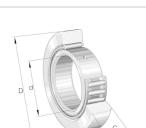

## STO20

Yoke type track roller

Yoke type track rollers STO, without axial guidance, outer ring without ribs

## **Main Dimensions & Performance Data**

| d                 | 20 mm       | Bore diameter                         |
|-------------------|-------------|---------------------------------------|
| D                 | 47 mm       | Outside diameter                      |
| С                 | 15.8 mm     | Width, outer ring                     |
| Crw               | 16,100 N    | Basic dynamic load rating, radial     |
| C <sub>Or w</sub> | 22,000 N    | Basic static load rating, radial      |
| C <sub>ur w</sub> | 3,100 N     | Fatigue load limit, radial            |
| n <sub>DG</sub>   | 2,400 1/min | Speed on permanent grease lubrication |
| ≈m                | 0.158 kg    | Weight                                |

## **Dimensions**

| В                | 16 mm  | Width, inner ring                    |
|------------------|--------|--------------------------------------|
| E                | 32 mm  | Raceway diameter outer ring          |
| r <sub>min</sub> | 0.3 mm | Minimum chamfer dimension            |
| F                | 25 mm  | Raceway diameter inner ring          |
| R                | 500 mm | Radius of outer ring outside profile |